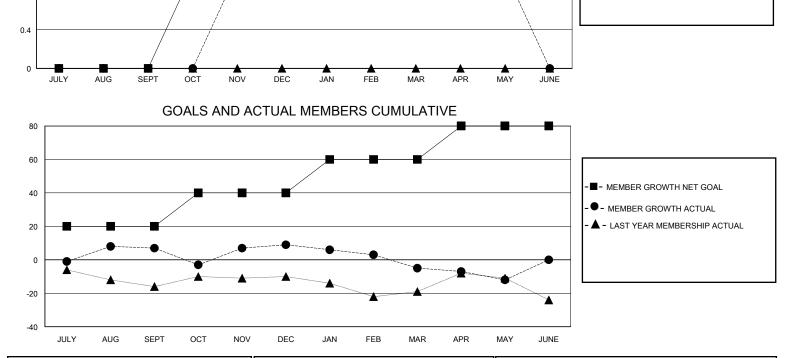

## MONTHLY MEMBERSHIP PROGRESS REPORT

District 37

Results as of: 5/31/2020

CURRENT YEAR ACTUAL NEW CLUBS

| GMT:                  |               | LOC       | ATION MONTAN  | A                     |                         |                         | GMT CA                                             |  |
|-----------------------|---------------|-----------|---------------|-----------------------|-------------------------|-------------------------|----------------------------------------------------|--|
| Clubs                 |               |           |               | Members               |                         |                         |                                                    |  |
| RESULTS FOR 2019-2020 |               |           |               | RESULTS FOR 2019-2020 |                         |                         |                                                    |  |
| QUARTER               | NEW CLUB GOAL | NEW CLUBS | DROPPED CLUBS | QUARTER               | MBER GROWTH NET<br>GOAL | MEMBER GROWTH<br>ACTUAL | DROPPED<br>MEMBERS ACTUAL<br>(including transfers) |  |
| JULY/AUG/SEPT         | 0             | 0         | 0             | JULY/AUG/SEPT         | 20                      | 36                      | 24                                                 |  |
| OCT/NOV/DEC           | 1             | 1         | 0             | OCT/NOV/DEC           | 20                      | 65                      | 57                                                 |  |
| JAN/FEB/MAR           | 0             | 0         | 0             | JAN/FEB/MAR           | 20                      | 36                      | 48                                                 |  |
| APR/MAY/JUNE          | 1             | 0         | 0             | APR/MAY/JUNE          | 20                      | 2                       | 9                                                  |  |
|                       | GOALS         | AND ACTUA | L NEW CLUBS C | UMULATIVE             |                         |                         |                                                    |  |
| 2                     |               |           |               |                       |                         | r                       |                                                    |  |
| 1.6                   |               |           |               |                       |                         | -∎- CURRENT YEAR GO     | DALS FOR NEW CLUBS                                 |  |